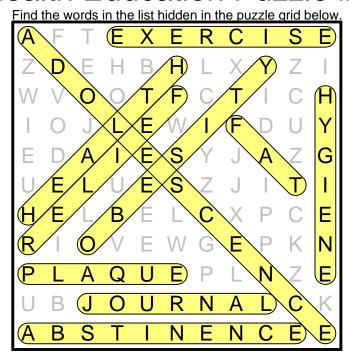

## Health Education Puzzle #2

The transition from being a child to an adult \*Adolescence

Stress management program discussed in class \*Relief

One way to relieve stress is to write about it in a...

\*Journal

A good, physical, way to relieve stress

\*Exercise

The science of health

\*Hygiene

Physical & Mental well-being and freedom from disease \*Health

The body needs a good balance of proteins, carbohydrates, and \_\_\_\_\_

\*Fat

Word meaning "excessive body fat"

\*Obesity

Soft bacteria deposits in the mouth is known as Dental \_\_\_\_\_

\*Plaque

The only sure method of preventing STDs

\*Abstinence